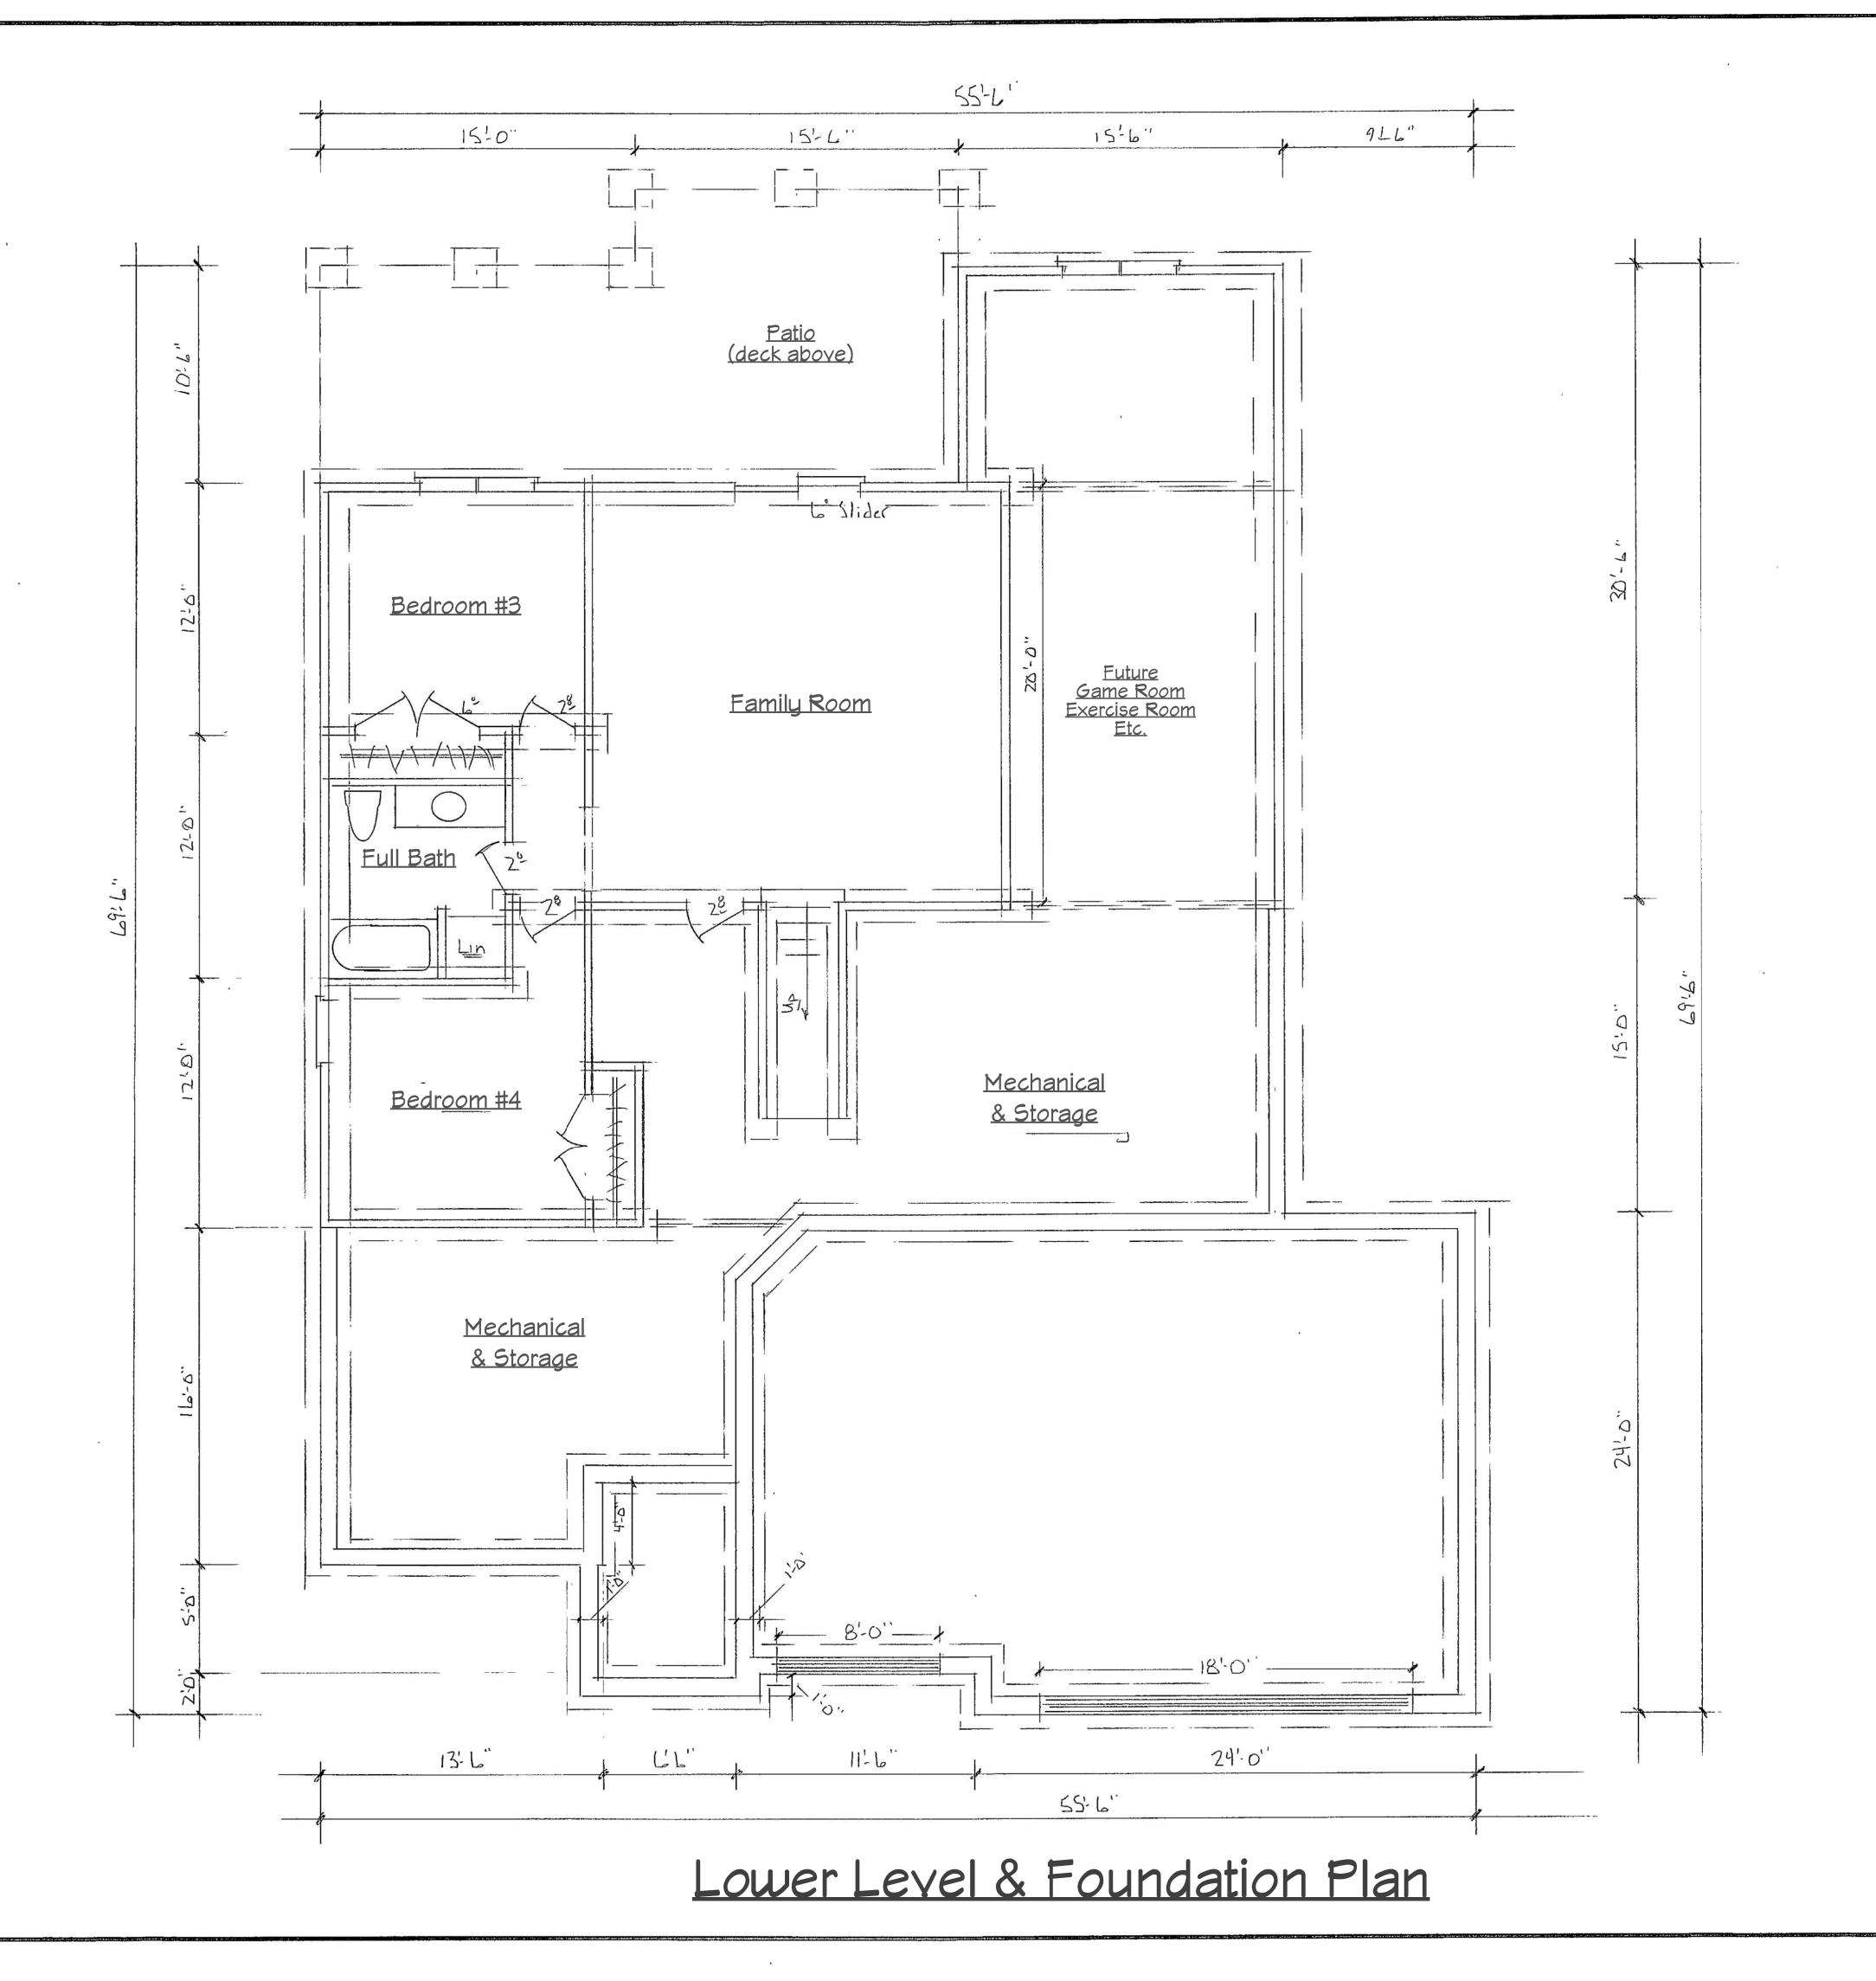

Lakeside Dunes

river

4324 Canal Ave

Grandville, MI 49418

Gary Byker, Builder 616-292-1398

Janel Joppie, Designer 616-292-5948

1 |Front/Rear

2 Left/Right

3 Foundation

Main

June 20,2023 <u>1/4" = 1</u>'

4324 Canal Ave Grandville, MI 49418

Gary Byker, Builder 616-292-1398

Janel Joppie, Designer 616-292-5948

MISTAKES: THE MAKER CANNOT GUARANTEE AGAINST HUMAN ERROR. THE INTRACTORS AND VENDORS FOR THE JOB MUST CHECK ALL DIMENSIONS THER DETAILS AND MUST BE RESPONSIBLE TO BOTH GENERAL CONTRACTOR WNER FOR SAME. ALL DIMENSIONS RULE OVER SCALE.

NSIONS ARE FIGURED AS ROUGH. 2X4 BEING 1-1/2" X 3-1/2"