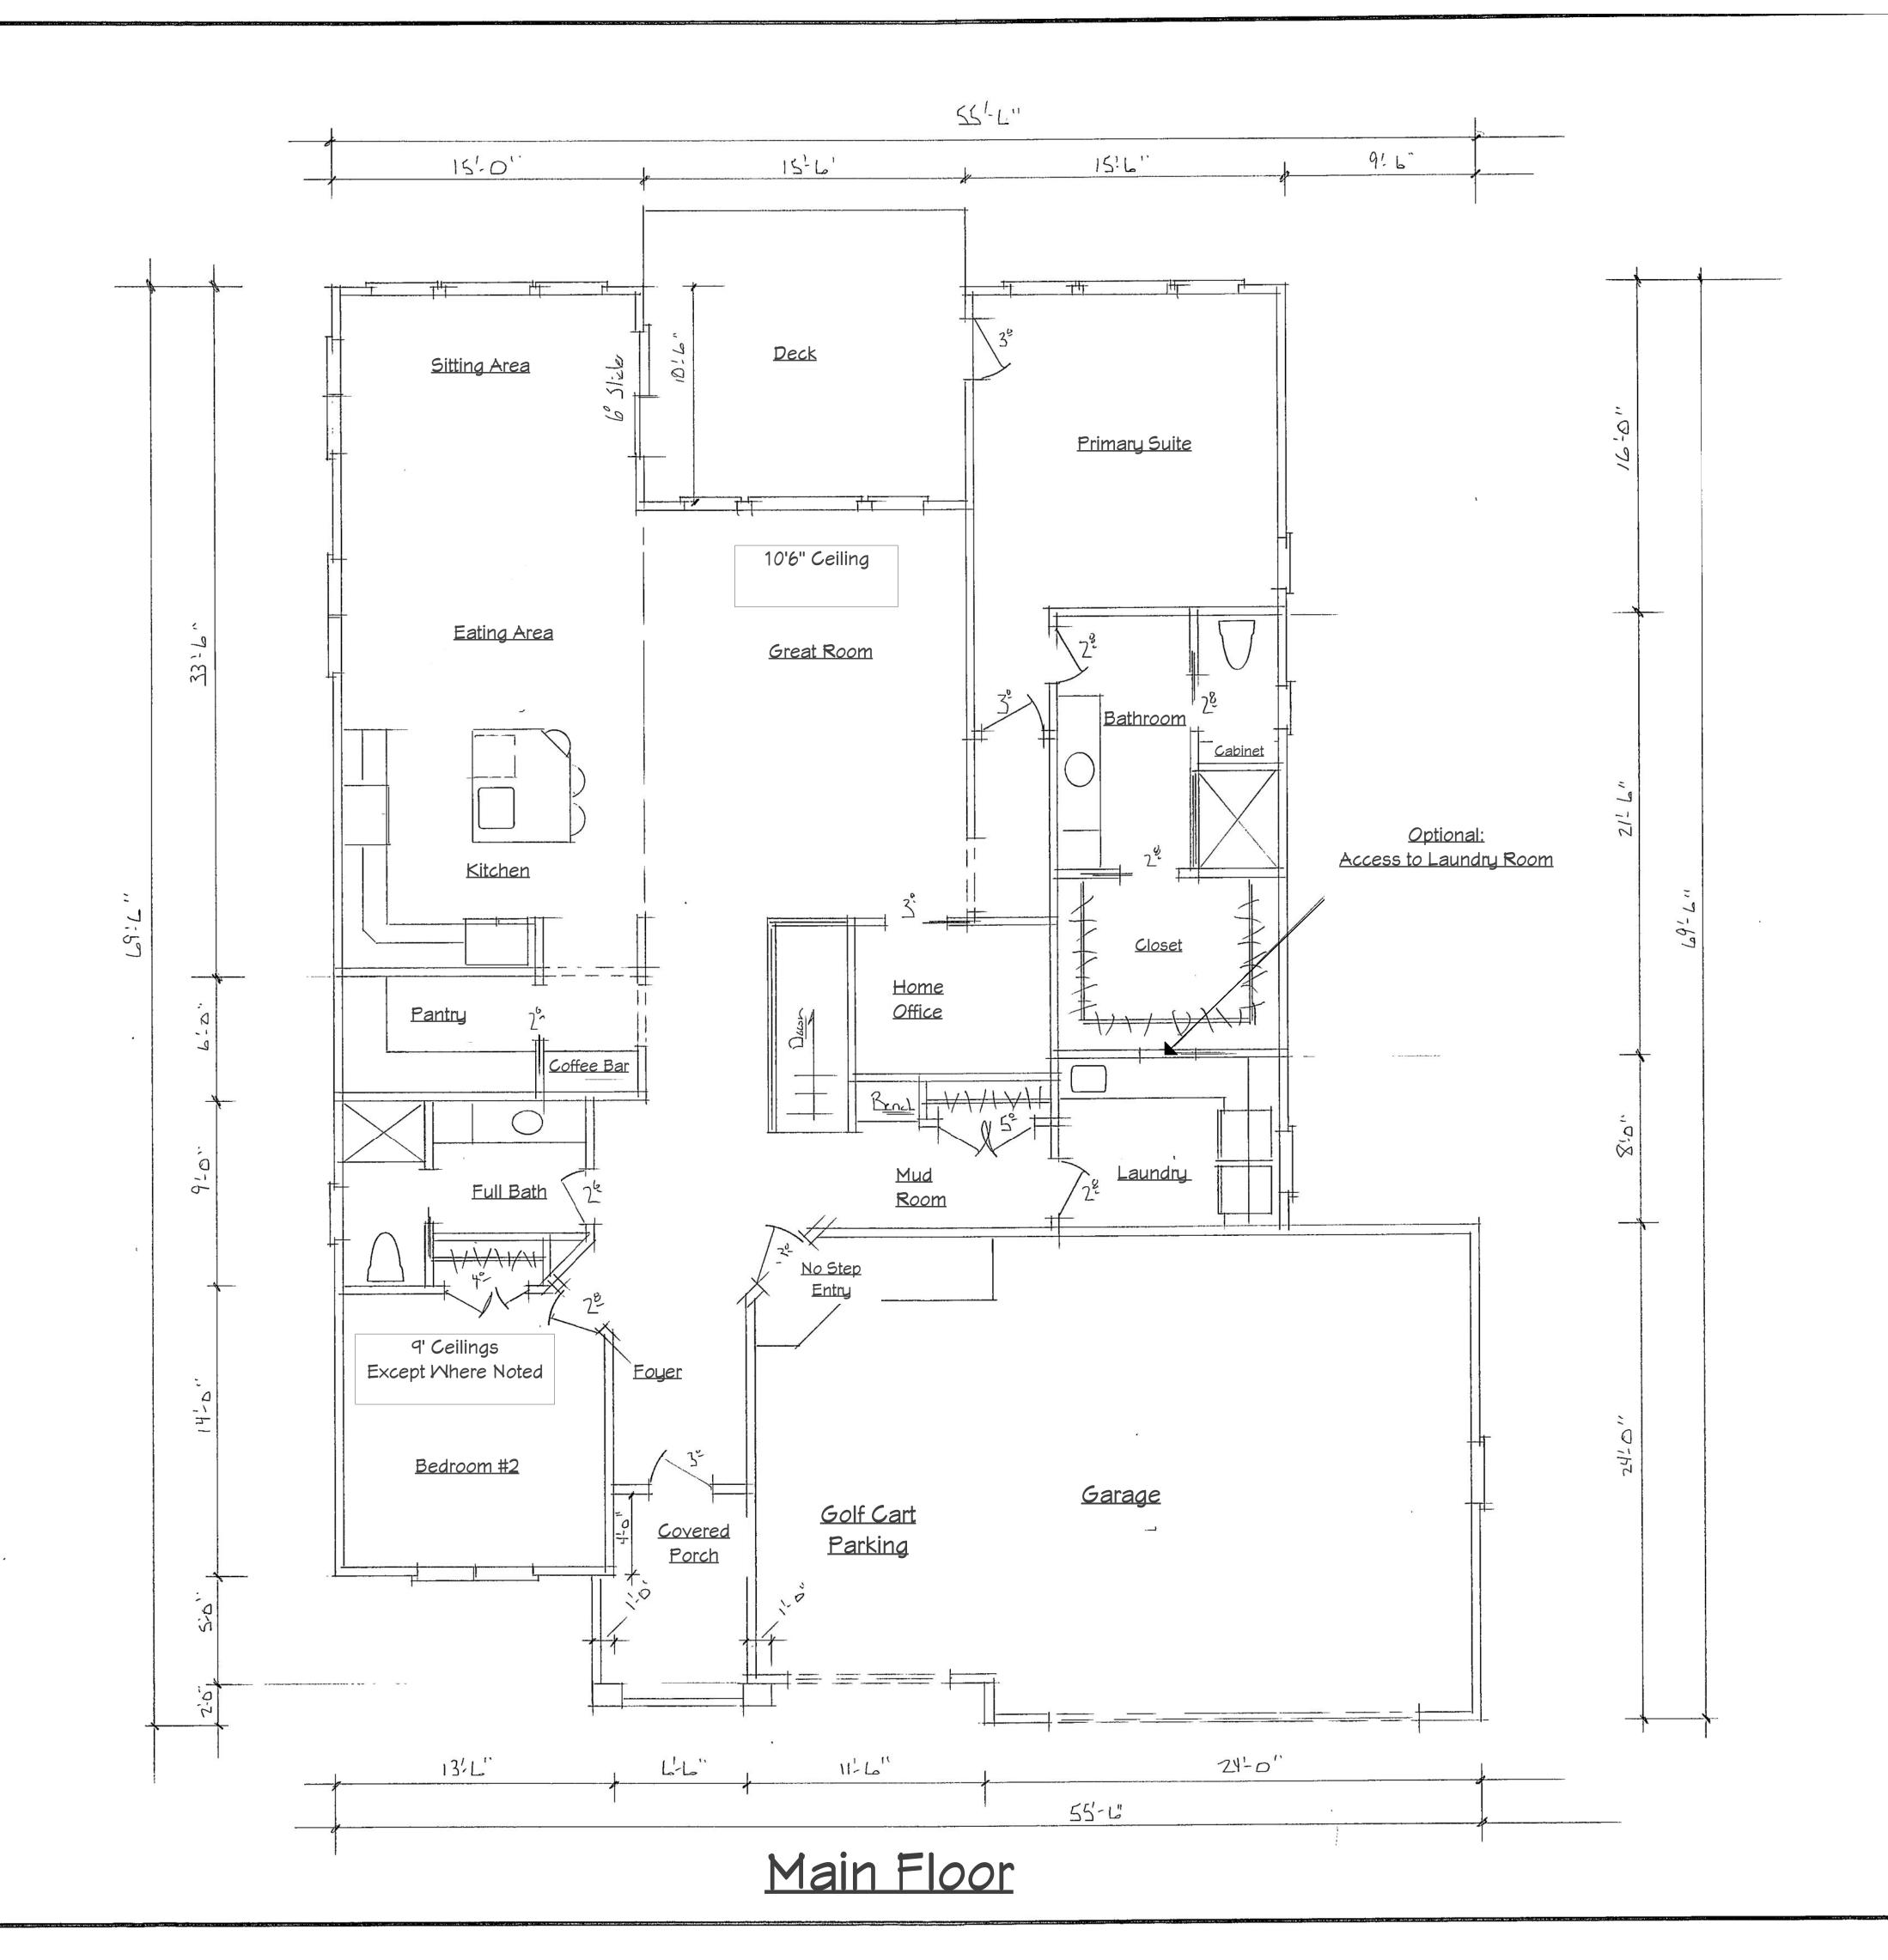

Lakeside Dunes

river

4324 Canal Ave

Grandville, MI 49418

Gary Byker, Builder 616-292-1398

Janel Joppie, Designer 616-292-5948

1 |Front/Rear

2 Left/Right

3 Foundation

Main

June 20,2023 <u>1/4" = 1</u>'

4324 Canal Ave Grandville, MI 49418

Gary Byker, Builder 616-292-1398

Janel Joppie, Designer 616-292-5948

MISTAKES: THE MAKER CANNOT GUARANTEE AGAINST HUMAN ERROR. THE INTRACTORS AND VENDORS FOR THE JOB MUST CHECK ALL DIMENSIONS THER DETAILS AND MUST BE RESPONSIBLE TO BOTH GENERAL CONTRACTOR WNER FOR SAME. ALL DIMENSIONS RULE OVER SCALE.

NSIONS ARE FIGURED AS ROUGH. 2X4 BEING 1-1/2" X 3-1/2"