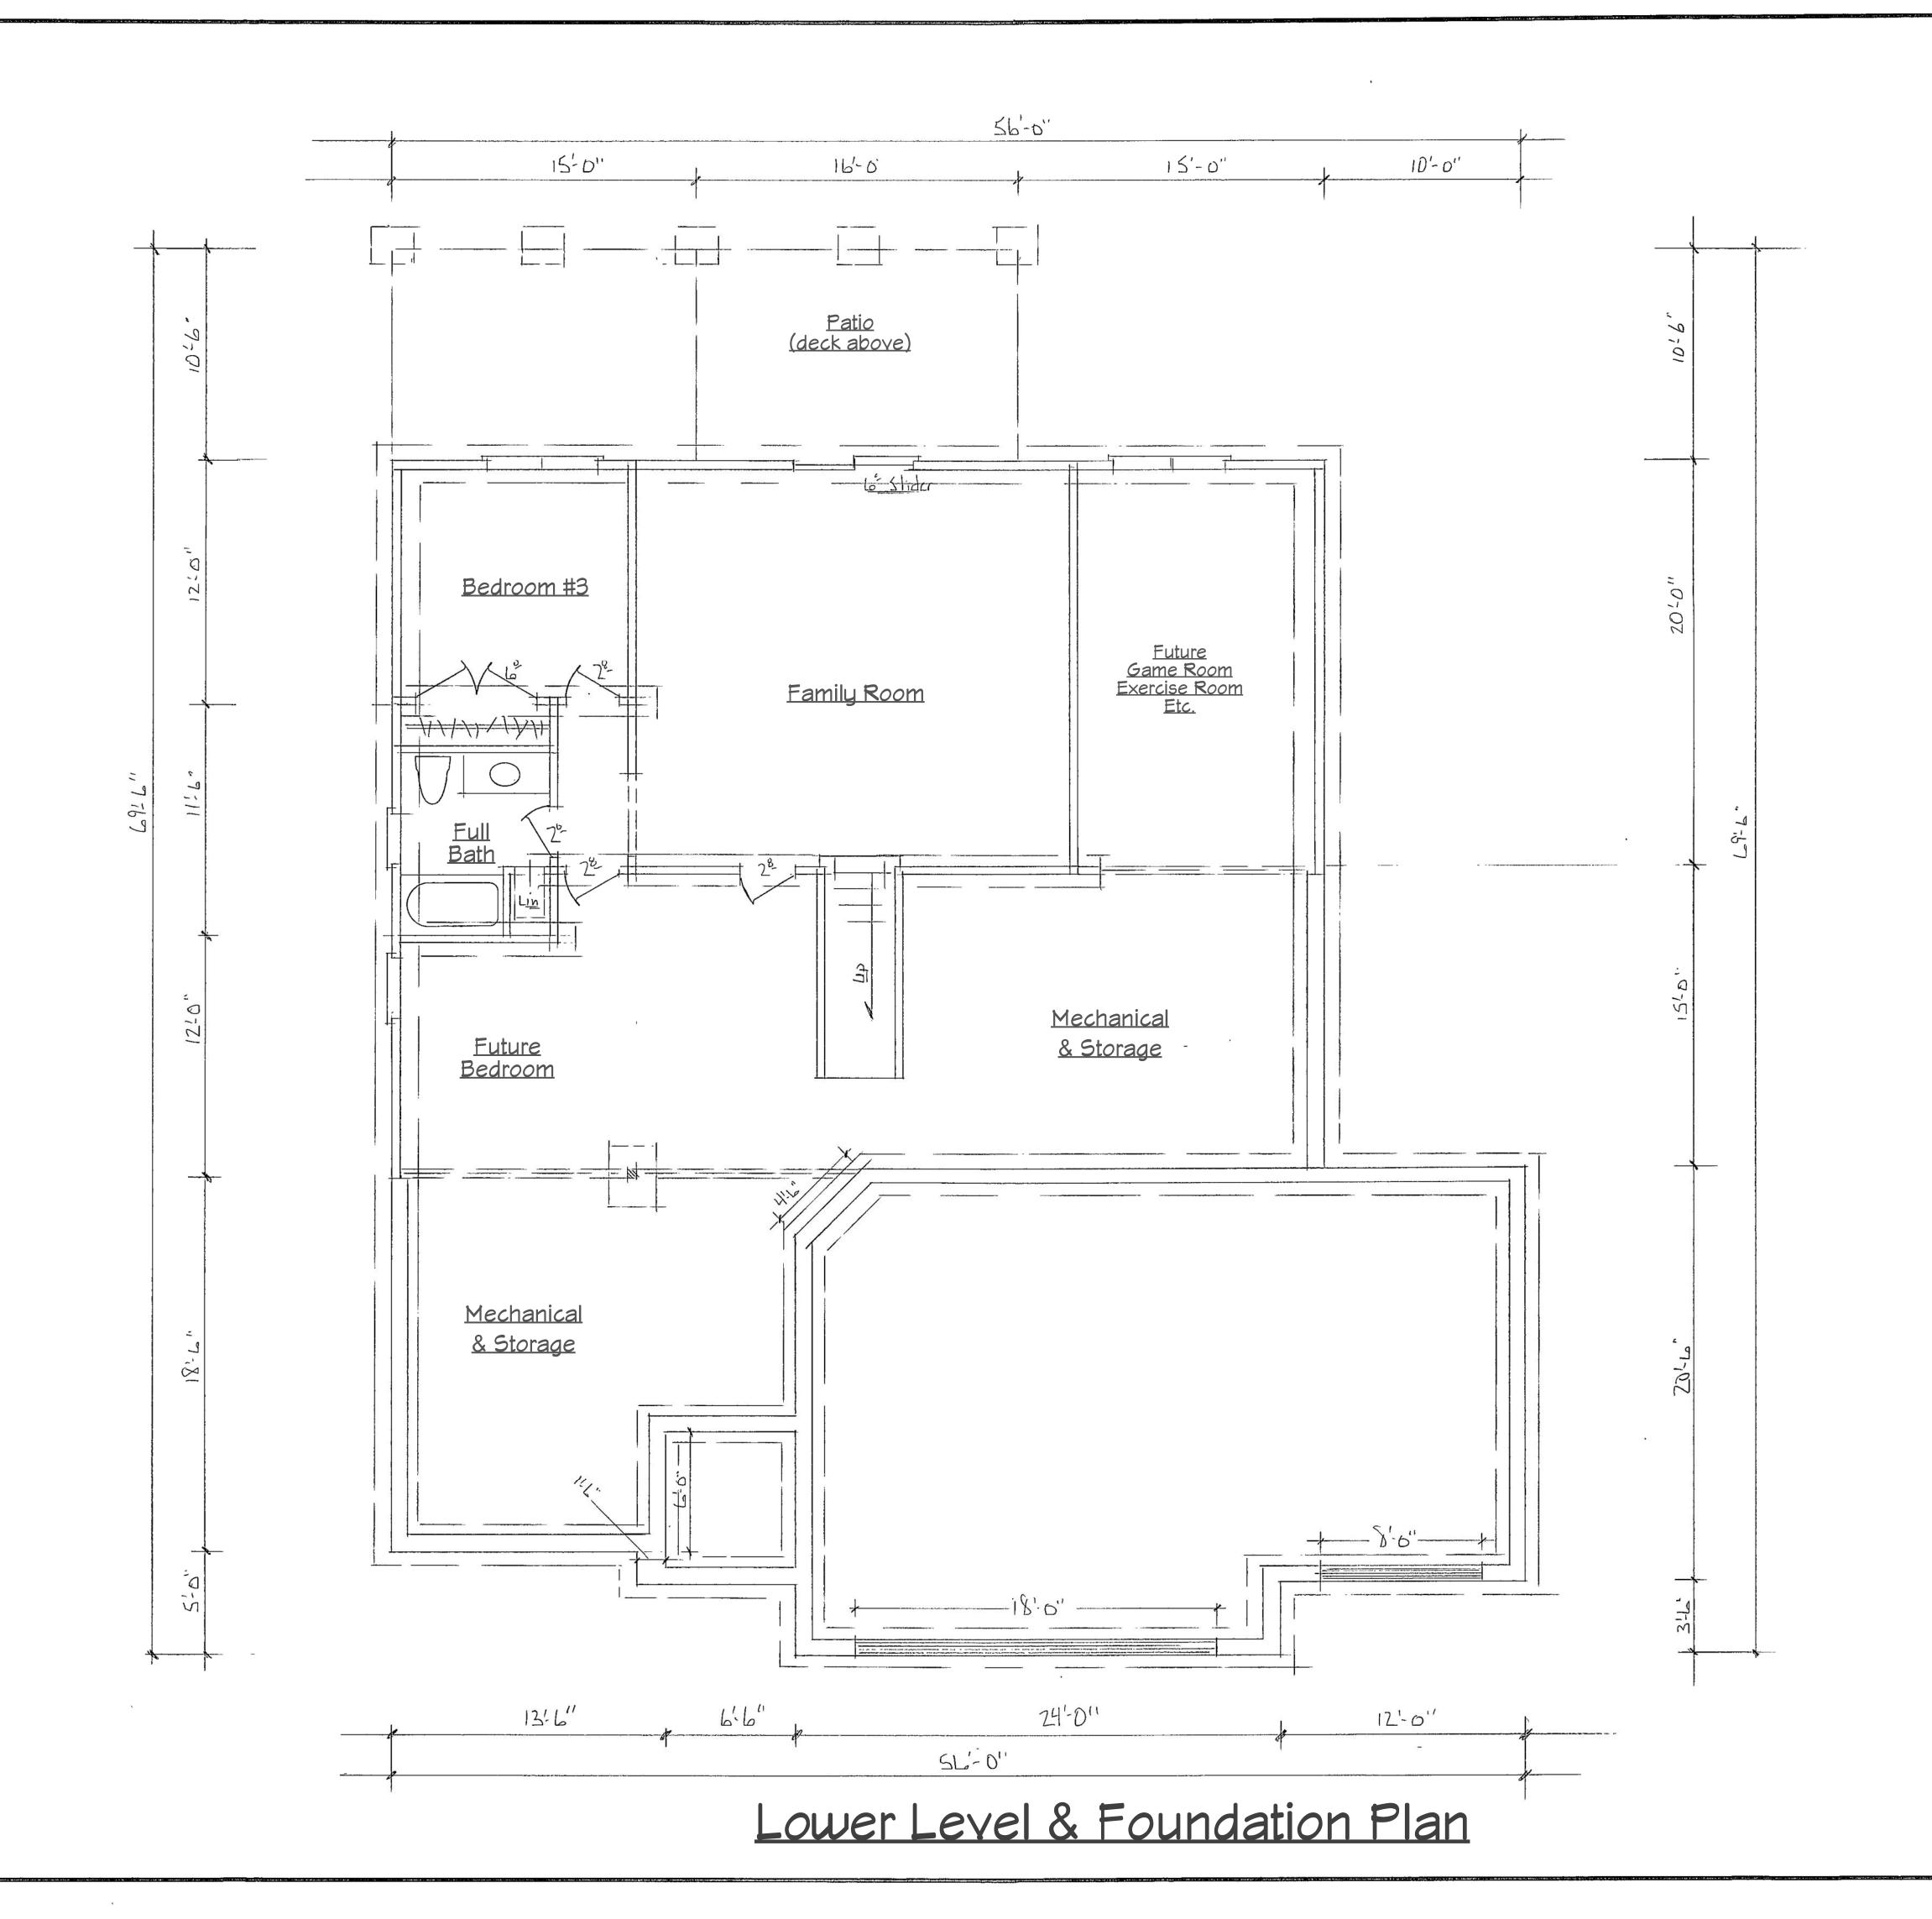

SOME.

AND OWNER FOR SAME. ALL DIMENSIONS RULE OVER SCALE.

DIMENSIONS ARE FIGURED AS ROUGH. 2X4 BEING 1-1/2" X 3-1/2"

Lakeside Dunes The Best

Ball

1 Front/Rear

2 Left/Right

3 Foundation

Main

June 20,2023 <u>1/4" = 1</u>'



4324 Canal Ave Grandville, MI 49418

Gary Byker, Builder 616-292-1398

Janel Joppie, Designer 616-292-5948

MAN ERROR. THE LL DIMENSIONS RAL CONTRACTOR 11-1/2" X 3-1/2"

AVOID MISTAKES: THE MAKER CANNOT GUARANTEE AGAINST HUMAN ERRC SUBCONTRACTORS AND VENDORS FOR THE JOB MUST CHECK ALL DIMENS AND OTHER DETAILS AND MUST BE RESPONSIBLE TO BOTH GENERAL CONTRAND OWNER FOR SAME. ALL DIMENSIONS RULE OVER SCALE.

DIMENSIONS ARE FIGURED AS ROUGH. 2X4 BEING 1-1/2" X

The Best Ball Lakeside Dunes

1 Front/Rear

2 Left/Right

3 Foundation

Main

June 20,2023 1/4" = 1'

3