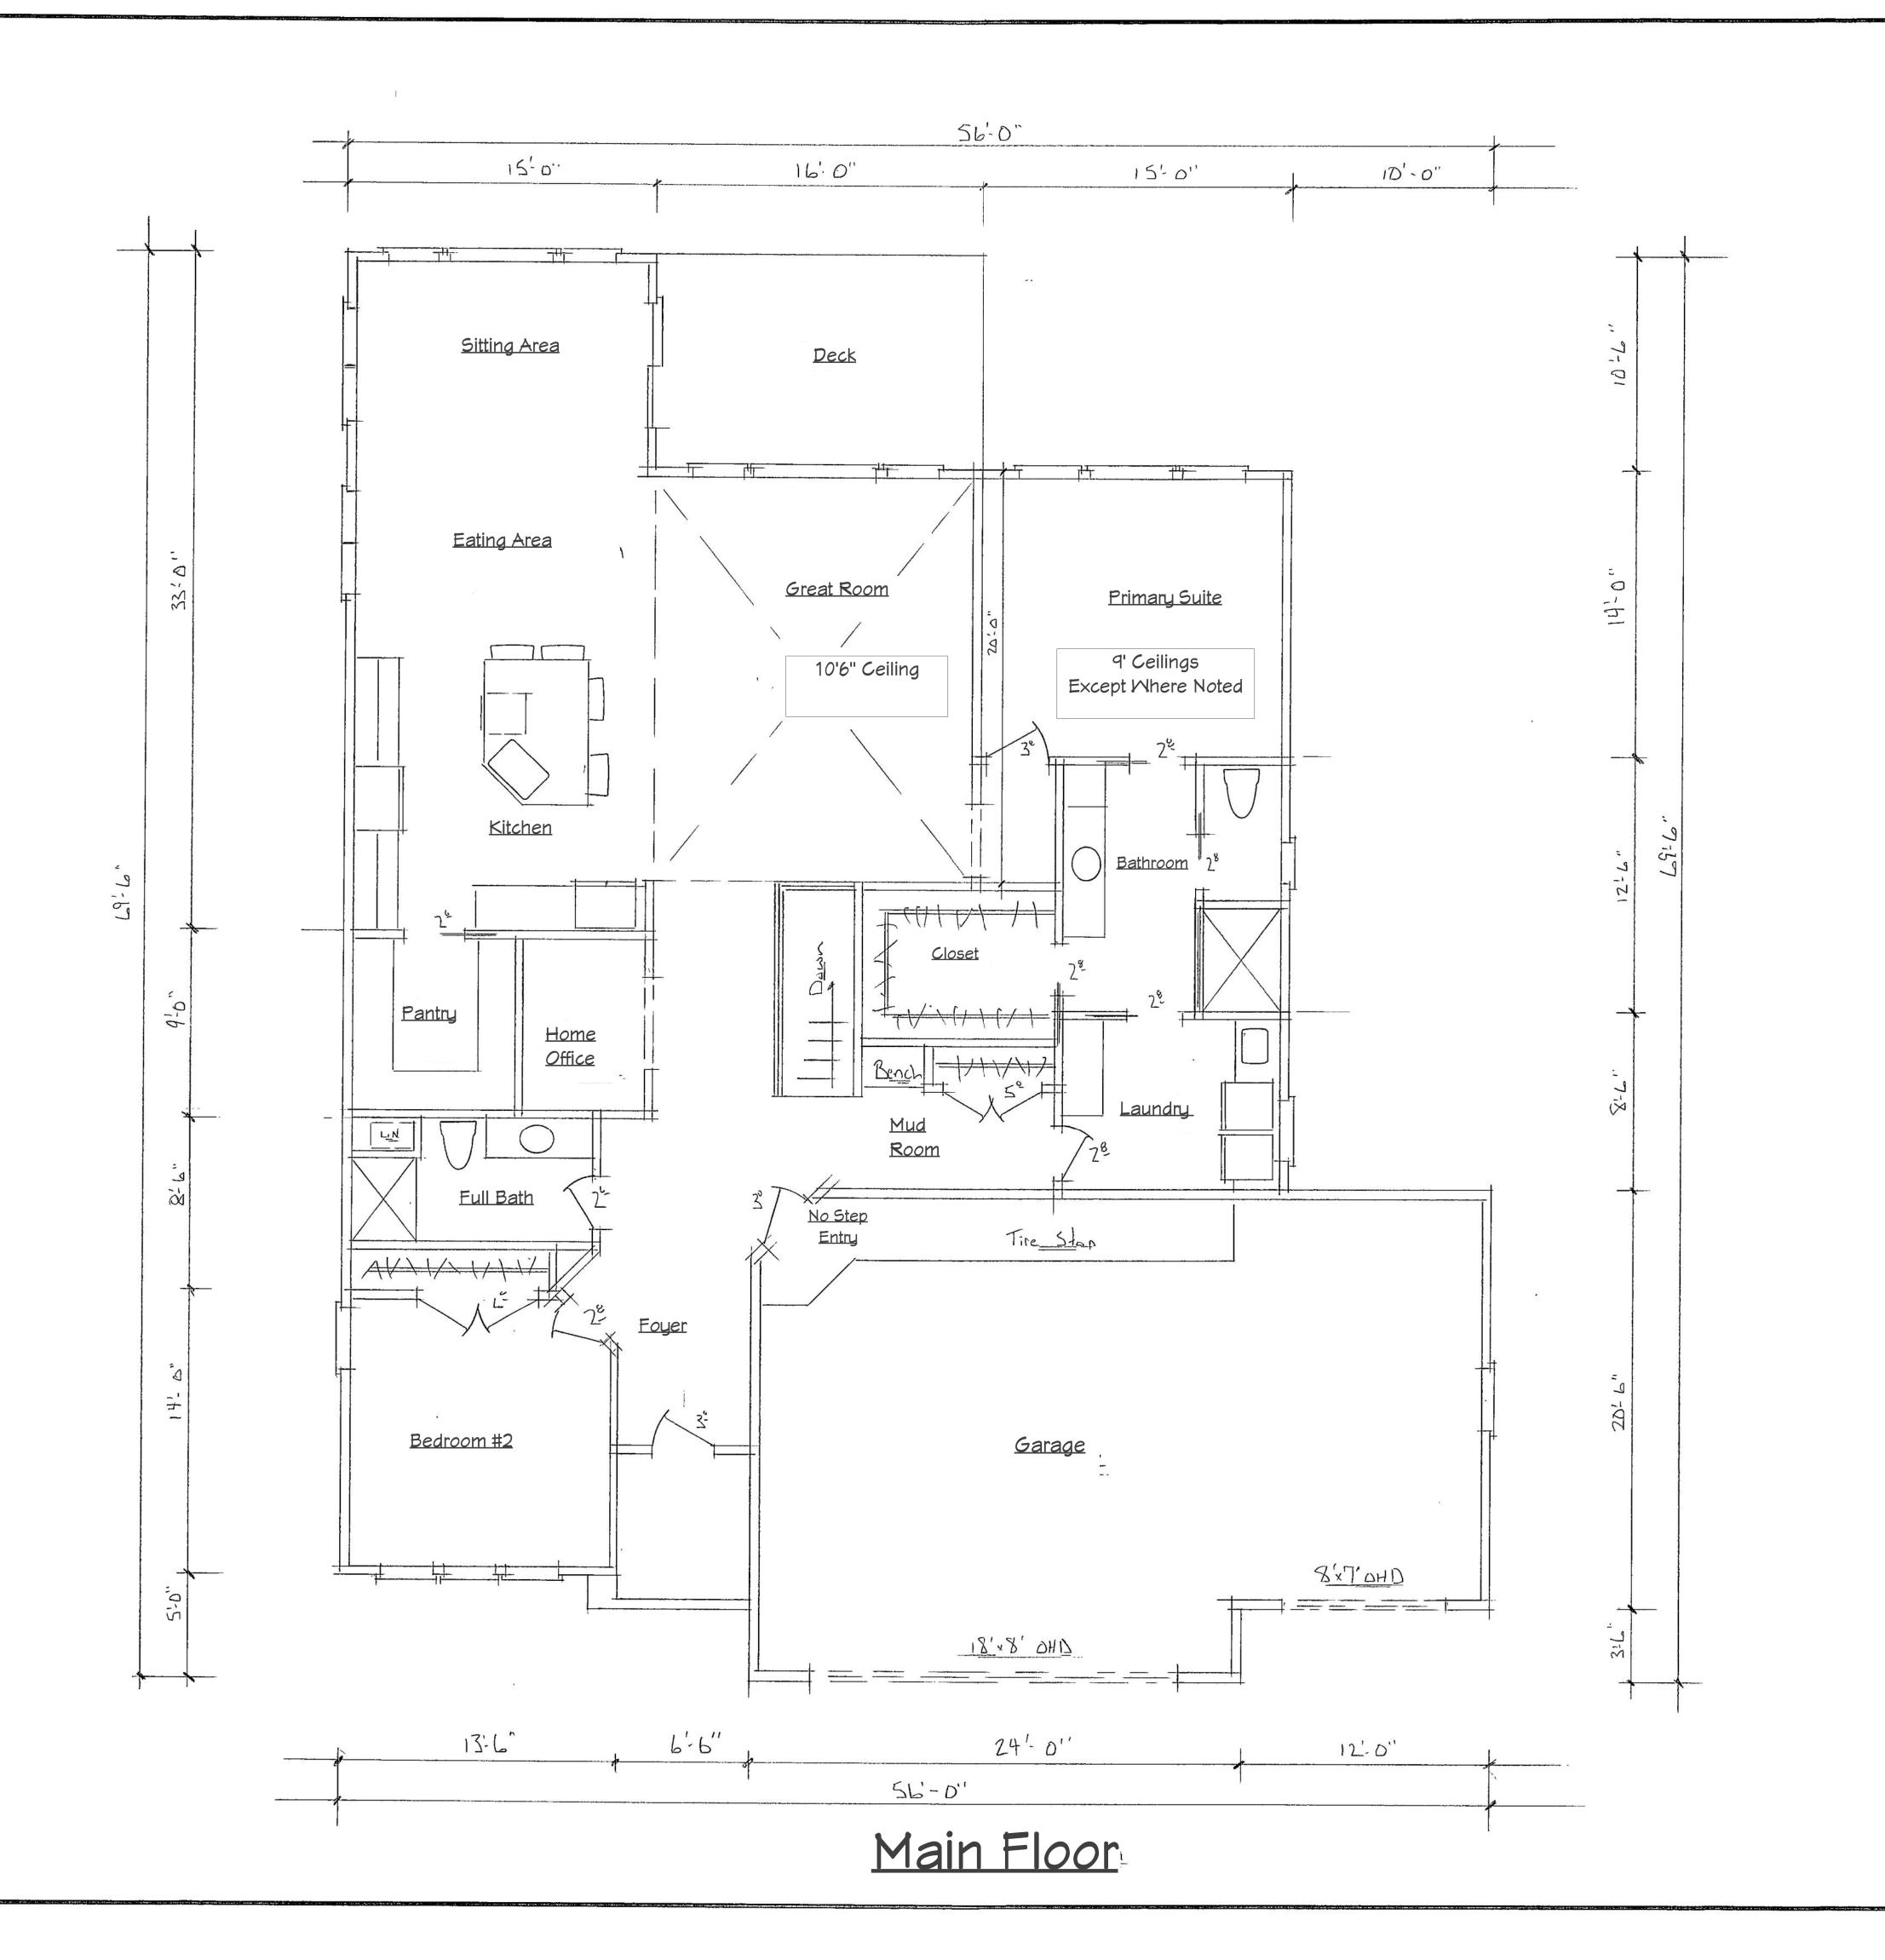

4324 Canal Ave Grandville, MI 49418

Gary Byker, Builder 616-292-1398

Janel Joppie, Designer 616-292-5948

AND OTHER DETAILS AND MUST BE RESPONSIBLE TO SOME.

AND OWNER FOR SAME. ALL DIMENSIONS RULE OVER SCALE.

DIMENSIONS ARE FIGURED AS ROUGH. 2X4 BEING 1-1/2" X 3-1/2"

Lakeside Dunes The Best

Ball

1 Front/Rear

2 Left/Right

3 Foundation

Main

June 20,2023 <u>1/4" = 1</u>'



4324 Canal Ave Grandville, MI 49418

Gary Byker, Builder 616-292-1398

Janel Joppie, Designer 616-292-5948

MAN ERROR. THE LL DIMENSIONS RAL CONTRACTOR 11-1/2" X 3-1/2"

AVOID MISTAKES: THE MAKER CANNOT GUARANTEE AGAINST HUMAN ERRC SUBCONTRACTORS AND VENDORS FOR THE JOB MUST CHECK ALL DIMENS AND OTHER DETAILS AND MUST BE RESPONSIBLE TO BOTH GENERAL CONTRAND OWNER FOR SAME. ALL DIMENSIONS RULE OVER SCALE.

DI